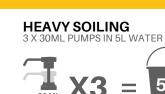

# DIRECTIONS

Mop, spray, scrub or pressure wash as necessary.

For heavy duty degreasing, dilute 1 part to 10 parts hot water.

For cleaning and sanitising heavily soiled surfaces and pressure washing dilute 1 part to 50 parts hot or cold water.