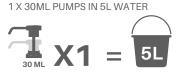

For cleaning and sanitising lightly soiled surfaces dilute 1 part to 100 parts water.

For regular damp mopping of lightly soiled areas and as a sanitising rinse, dilute 1 part to 300 parts.